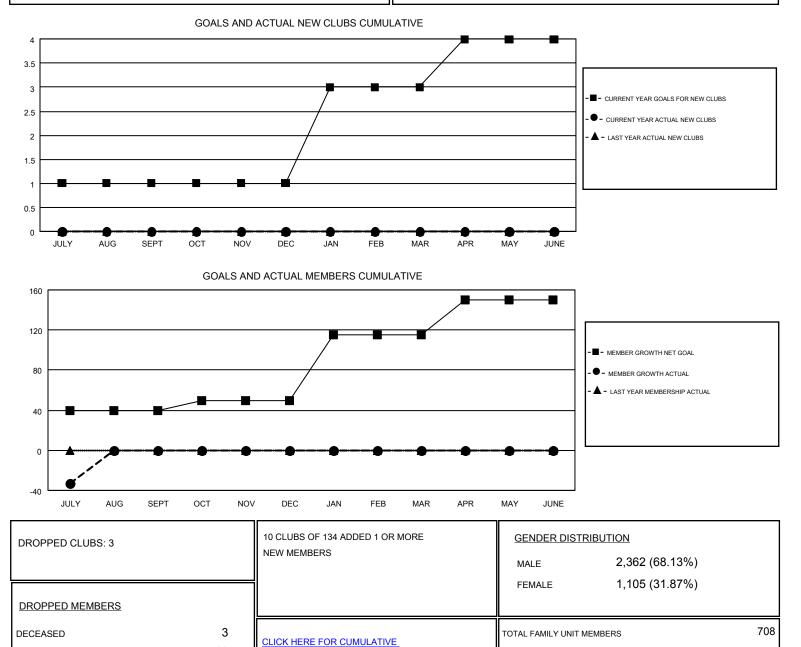

## CARLTON LLOYD GMT

Results as of: 7/31/2018

GMT CA 1

| Clubs<br>RESULTS FOR 2018-2019 |   |   |   | Members<br>RESULTS FOR 2018-2019 |    |    |    |
|--------------------------------|---|---|---|----------------------------------|----|----|----|
|                                |   |   |   |                                  |    |    |    |
| JULY/AUG/SEPT                  | 1 | 0 | 3 | JULY/AUG/SEPT                    | 40 | 14 | 46 |
| OCT/NOV/DEC                    | 0 | 0 | 0 | OCT/NOV/DEC                      | 10 | 0  | 0  |
| JAN/FEB/MAR                    | 2 | 0 | 0 | JAN/FEB/MAR                      | 65 | 0  | 0  |
| APR/MAY/JUNE                   | 1 | 0 | 0 | APR/MAY/JUNE                     | 35 | 0  | 0  |